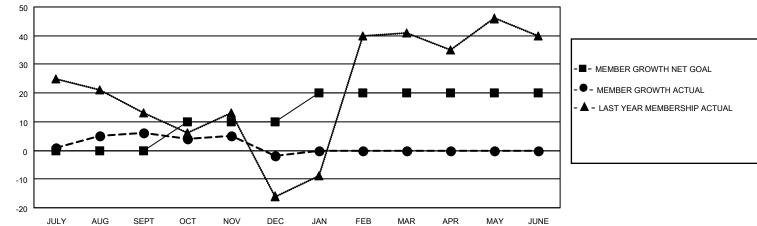

OCT

NOV

District 20 R2

Results as of: 12/31/2022

- CURRENT YEAR GOALS FOR NEW CLUBS

- CURRENT YEAR ACTUAL NEW CLUBS - LAST YEAR ACTUAL NEW CLUBS

| RESULTS FOR 2022-2023 RESUL   QUARTER NEW CLUB GOAL NEW CLUBS DROPPED CLUBS   QUARTER MEMBER GROWTH<br>GOAL | ACTUAL MEMBERS ACTUAL |
|-------------------------------------------------------------------------------------------------------------|-----------------------|
| IIOUARTER I IIIOUARTER I MEMBER ORONN                                                                       | ACTUAL MEMBERS ACTUAL |
|                                                                                                             | (including transfers) |
| JULY/AUG/SEPT 0 1 0 JULY/AUG/SEPT 0                                                                         | 52 46                 |
| OCT/NOV/DEC 0 0 0 OCT/NOV/DEC 10                                                                            | 27 34                 |
| JAN/FEB/MAR 1 0 0 JAN/FEB/MAR 10                                                                            | 0 0                   |
| APR/MAY/JUNE 0 0 0 APR/MAY/JUNE 0                                                                           | 0 0                   |